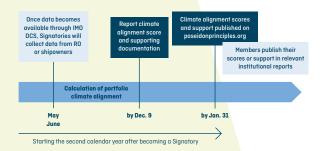

#### 1. Assessment

Assessment of hull 8 machinery portfolio climate alignment using a standardised methodology.

#### 3. Enforcement

Inclusion of a mechanism that ensures access to highquality data from clients, securely.

#### 2. Accountability

Relies on IMO standards and Recognized Organizations for the provision of identical, unbiased data across all members.

#### 4. Transparency

Signatory's climate alignment scores and Affiliate members' support are disclosed publicly in the Annual Report and corporate ones.