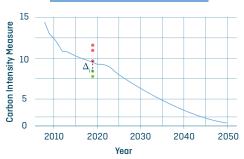

#### 1. Assessment

Assessment of hull 8 machinery portfolio climate alignment using a standardised methodology.