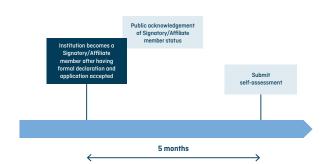

support clients and promote international decarbonisation

#### **AFFILIATE MEMBER**

Brokers and collective groups (i.e.: insurance associations, unions, captive, P&I Clubs) supporting the Principles and its Signatories



#### **Four Principles**

#### 1. Assessment



Assessment of hull 8 machinery portfolio climate alignment using a standardised methodology.

#### 3. Enforcement



Inclusion of a mechanism that ensures access to highquality data from clients, securely.

#### 2. Accountability



Relies on IMO standards and Recognized Organizations for the provision of identical, unbiased data across all members.

#### 4. Transparency



Signatory's climate alignment scores and Affiliate members' support are disclosed publicly in the Annual Report and corporate ones.

#### How to join





## POSEIDON PRINCIPLES

FOR MARINE INSURANCE



#### Why join?

- **1.** Enhance transparency
- **2.** Understanding risks linked to the transition
- **3.** Report climate alignment, but no league table
- Supporting clients' decarbonisation based on robust data
- **5.** Learn from best practices